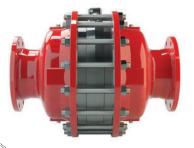

### **D** PIPE, TUBE, FITTINGS

Pipe: Seamless, Spiral, ERW, SAW, Tube Fitting: Elbow, Tee, Cross, Reducer, Coupling, Nipple,...

Flange: Weld Neck, Socket Weld, Slip On, Lap Joint, Blind, Orifice, Spectacle Blind, Spacer,..

Material: Stainless Steel, Carbon Steel, Alloy Steel, Cast Iron, Thermoplastic (PP, PVC, PVDF,...),...

Standard: ASME B 16.9, ASME B.16.5, ASME B.16.47,...

Types: Strainer (Y, T & Basket Type), Duplex Filter, Separator Filter, Air Inlet Filter, Cartridge Filter,...