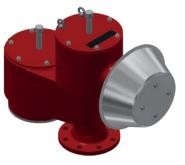

## **ARTA TECH SERVICES**

Types: Butterfly, Ball, Gate, Globe, Check, Diaphragm, Knife Gate Valve,

Pressure Relief/Safety Valve, On/Off Valve, Control Valve,...

Types of Actuator: Electric, Pneumatic, Hydraulic

Material: Stainless Steel, Carbon Steel, Alloy Steel, Cast Iron, Thermoplastic (PP, PVC, PVDF,...)

Standard: ASME B 16.34, API 6D, API 6A, API 600, API 602, API 609, API 594,...

Types: Rotary Screw, Reciprocating, Axial, Vane, Centrifugal, Piston,... Material: Cast iron, PTFE, Nodular iron, Stainless steel,... Standards: API 617, API 618, API 619,... Certification: ATEX Compliance