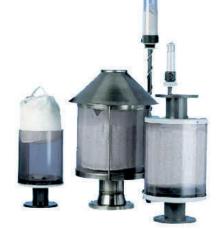

Material: Stainless Steel, Carbon Steel, Alloy Steel, Cast Iron, Thermoplastic (PP, PVC, PVDF,...),...

Standard: ASME B 16.9, ASME B.16.5, ASME B.16.47,...

Types: Strainer (Y, T & Basket Type), Duplex Filter, Separator Filter, Air Inlet Filter, Cartridge Filter,...

Material: Carbon steel, Stainless Steel, Cast iron, Alloy steel,...