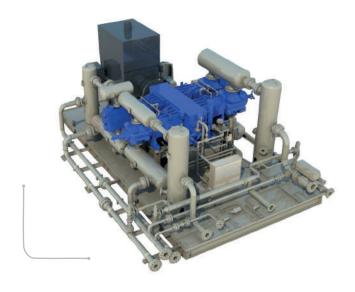

Types: Centrifugal (Horizontal & Vertical), Canned Motor Pump, Gear Pump, Screw Pump,Metering Pumps, Vacuum Pumps,... Material: Stainless Steel, Cast iron, Nickel and Nickel alloys, Titanium and Titanium alloys,PTFE, PVDF,... Standard: API 610, API 674, API 676, API 685, ISO Standards,... Certification: ATEX Compliance