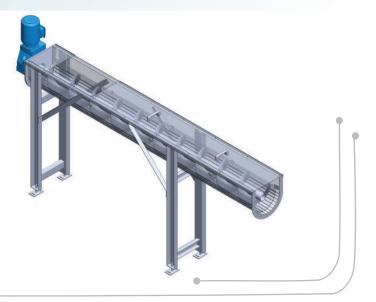

## SCREW CONVEYORS & METERING FEEDERS

Types: Screw Conveyor/Feeder (Trough, Tubular, Single shaft, Double Shaft types), Gravimetric and Volumetric feeders, Micro Batch feeders, Loss in weight feeder,...