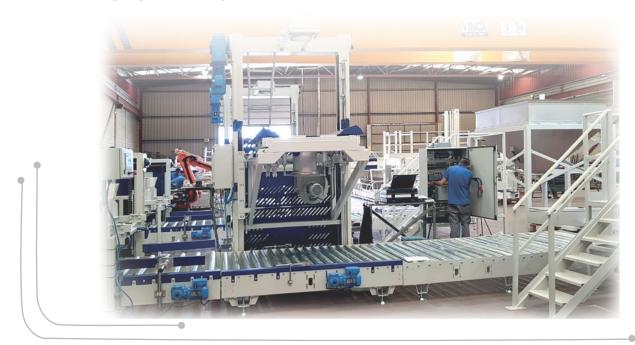

# PACKAGING & PALLETIZING SYSTEMS

Types: Bagging Machines, Weighting Systems, Palletizing Systems, Wrapping systems, Filling Equipment for Big bag, Drum Filling Machine,...

Types: Single Screw Extruder, Twin or Multiple Screw Extruder, Ram Extruder