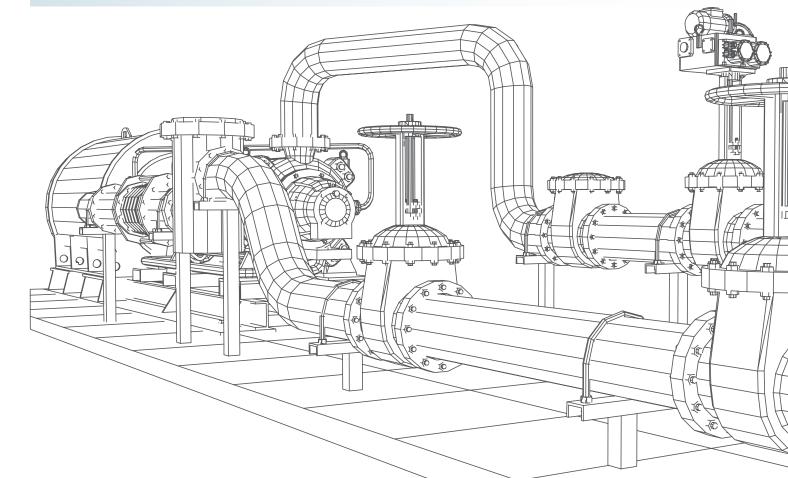

Types: Centrifugal (Horizontal & Vertical), Canned Motor Pump, Gear Pump, Screw Pump,Metering Pumps, Vacuum Pumps,... Material: Stainless Steel, Cast iron, Nickel and Nickel alloys, Titanium and Titanium alloys,PTFE, PVDF,... Standard: API 610, API 674, API 676, API 685, ISO Standards,... Certification: ATEX Compliance

#### BLOWER

Types: Positive displacement, Screw Centrifugal,... Material: Carbon Steel, Stainless Steel, Titanium, Nickel alloy,... Standards: API 673,... Certification: ATEX Compliance

Types: Horizontal Single Shaft Mixer, Continuous Twin Shaft Paddle Mixer, Ribbon Blenders... Material: Stainless Steel, Aluminum, Cast iron, Steel, Titanium...