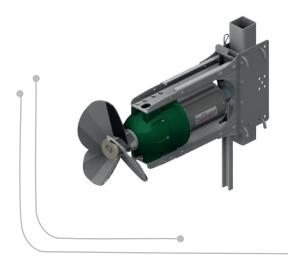

Certification: ATEX (Gas /Dust ) Compliance

Types: Top entry, Bottom entry, Side entry, Static Mixer Materials: Stainless Steel, carbon steel, coated steel, Alloy,... Certification: ATEX Compliance

Engineering, Procurement and delivering, we are truly a full-cycle operator. However, that would all be impossible without a vast team of Professionals. Our customers appreciate the professional approach since the first contact. We anticipate their needs and propose technical solutions to meet the right expectations.