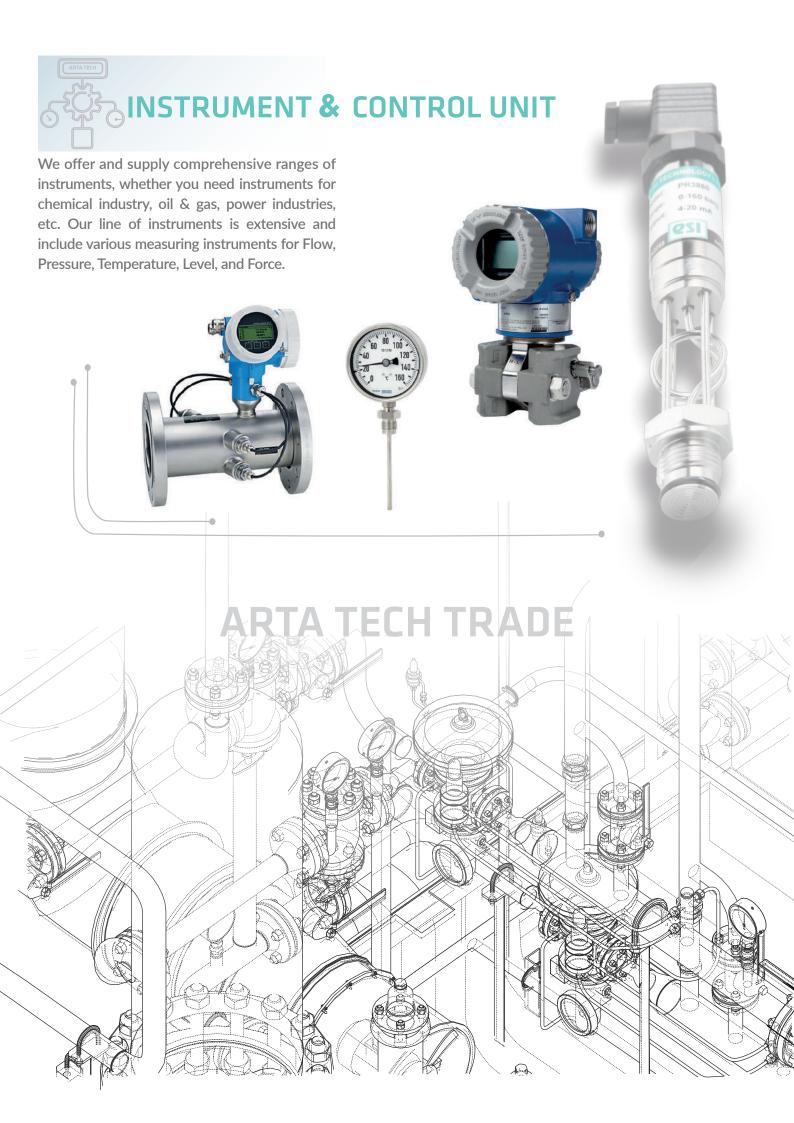

iron,...

Certification: ATEX (Gas/Dust) Compliance



### **ROTARY VALVE**

Types: Flow through (Drop Through), Blow Through, Off set (Slide entry)

Material: Carbon Steel, Stainless Steel, Cast iron,...

Certification: ATEX Compliance





Types: Roll crusher, Rotary crusher, Lump Breaker Material: Carbon Steel, Stainless Steel, Cast iron, Cast alloy, Aluminum,... Certification: ATEX (Gas/Dust) Compliance



### **D** PIPE, TUBE, FITTINGS

Pipe: Seamless, Spiral, ERW, SAW, Tube Fitting: Elbow, Tee, Cross, Reducer, Coupling, Nipple,...

Flange: Weld Neck, Socket Weld, Slip On, Lap Joint, Blind, Orifice, Spectacle Blind, Spacer,..

Material: Stainless Steel, Carbon Steel, Alloy Steel, Cast Iron, Thermoplastic (PP, PVC, PVDF,...),...

Standard: ASME B 16.9, ASME B.16.5, ASME B.16.47,...







Types: Strainer (Y, T & Basket Type), Duplex Filter, Separator Filter, Air Inlet Filter, Cartridge Filter,...

Material: Carbon steel, Stainless Steel, Cast iron, Alloy steel,...





#### 🕅 TANK SAFETY EQUIPMENT

Types: Pressure Vacuum Breaker, Flame Arrestor, CO2 & Moisture Absorbers,...

Absorption of hazardous and pollutant chemical vapors produced during the filling, decanting and draining of closed pressure-lessstorage tanks and containers For all current chemicals,acids,lye,oilsand solvents

For removal of CO2 from air when storing demineralized water

- For extracting humidity from gas atmospheres for materials which absorb humidity (H2SO4)
- Protects against emission Sterile filtration









#### SUPPLY CHAIN MANAGEMENT ..... ARTA TECH TRADE .....





4th Floor, No.2, ARTA