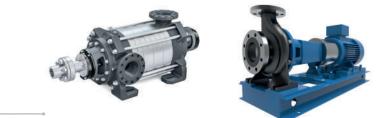

Types: Centrifugal (Horizontal & Vertical), Canned Motor Pump, Gear Pump, Screw Pump,Metering Pumps, Vacuum Pumps,... Material: Stainless Steel, Cast iron, Nickel and Nickel alloys, Titanium and Titanium alloys,PTFE, PVDF,... Standard: API 610, API 674, API 676, API 685, ISO Standards,... Certification: ATEX Compliance