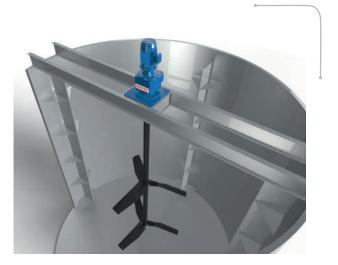

Certification: ATEX (Gas /Dust ) Compliance

Types: Top entry, Bottom entry, Side entry, Static Mixer Materials: Stainless Steel, carbon steel, coated steel, Alloy,... Certification: ATEX Compliance

Engineering, Procurement and delivering, we are truly a full-cycle operator. However, that would all be impossible without a vast team of Professionals. Our customers appreciate the professional approach since the first contact. We anticipate their needs and propose technical solutions to meet the right expectations.