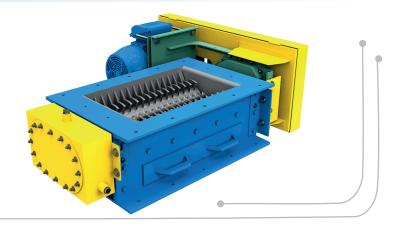

### **ROTARY VALVE**

Types: Flow through (Drop Through), Blow Through, Off set (Slide entry)

Material: Carbon Steel, Stainless Steel, Cast iron,...

Certification: ATEX Compliance

Types: Roll crusher, Rotary crusher, Lump Breaker Material: Carbon Steel, Stainless Steel, Cast iron, Cast alloy, Aluminum,... Certification: ATEX (Gas/Dust) Compliance