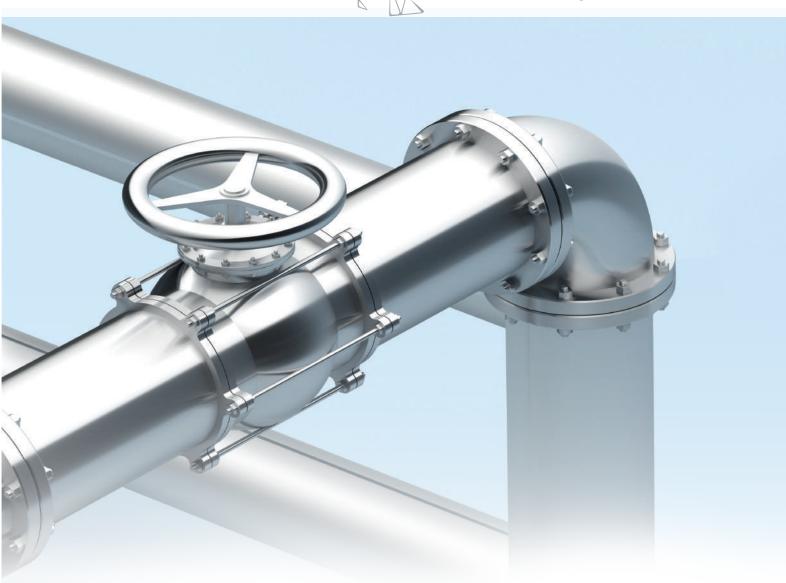

## **ARTA TECH SERVICES**

Types: Butterfly, Ball, Gate, Globe, Check, Diaphragm, Knife Gate Valve,

Pressure Relief/Safety Valve, On/Off Valve, Control Valve,...

Types of Actuator: Electric, Pneumatic, Hydraulic

Material: Stainless Steel, Carbon Steel, Alloy Steel, Cast Iron, Thermoplastic (PP, PVC, PVDF,...)

Standard: ASME B 16.34, API 6D, API 6A, API 600, API 602, API 609, API 594,...

Types: Rotary Screw, Reciprocating, Axial, Vane, Centrifugal, Piston,... Material: Cast iron, PTFE, Nodular iron, Stainless steel,... Standards: API 617, API 618, API 619,... Certification: ATEX Compliance