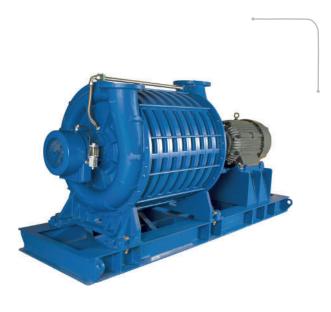

#### BLOWER

Types: Positive displacement, Screw Centrifugal,... Material: Carbon Steel, Stainless Steel, Titanium, Nickel alloy,... Standards: API 673,... Certification: ATEX Compliance

Types: Horizontal Single Shaft Mixer, Continuous Twin Shaft Paddle Mixer, Ribbon Blenders... Material: Stainless Steel, Aluminum, Cast iron, Steel, Titanium...