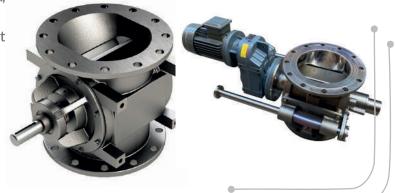

### **ROTARY VALVE**

Types: Flow through (Drop Through), Blow Through, Off set (Slide entry)

Material: Carbon Steel, Stainless Steel, Cast iron,...

Certification: ATEX Compliance

Types: Roll crusher, Rotary crusher, Lump Breaker Material: Carbon Steel, Stainless Steel, Cast iron, Cast alloy, Aluminum,... Certification: ATEX (Gas/Dust) Compliance