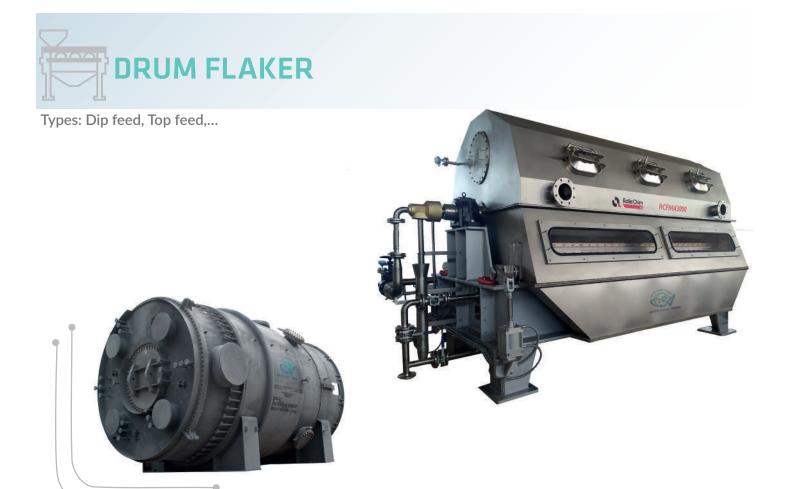

n Shaft Paddle Mixer, Ribbon Blenders... Material: Stainless Steel, Aluminum, Cast iron, Steel, Titanium...

Certification: ATEX (Gas /Dust ) Compliance





Types: Top entry, Bottom entry, Side entry, Static Mixer Materials: Stainless Steel, carbon steel, coated steel, Alloy,... Certification: ATEX Compliance







Engineering, Procurement and delivering, we are truly a full-cycle operator. However, that would all be impossible without a vast team of Professionals. Our customers appreciate the professional approach since the first contact. We anticipate their needs and propose technical solutions to meet the right expectations.

Why Artatech? Reliability **Quality Work** Fair Price **Customer Satisfaction** Hardworking Professionalism Team Work **Responsive and Respectful** Passion







# PACKAGING & PALLETIZING SYSTEMS

Types: Bagging Machines, Weighting Systems, Palletizing Systems, Wrapping systems, Filling Equipment for Big bag, Drum Filling Machine,...





Types: Single Screw Extruder, Twin or Multiple Screw Extruder, Ram Extruder







## SCREW CONVEYORS & METERING FEEDERS

Types: Screw Conveyor/Feeder (Trough, Tubular, Single shaft, Double Shaft types), Gravimetric and Volumetric feeders, Micro Batch feeders, Loss in weight feeder,...

Material: Carbon Steel, Stainless Steel, Cast iron,...

Certification: ATEX (Gas/Dust) Compliance



### **ROTARY VALVE**

Types: Flow through (Drop Through), Blow Through, Off set (Slide entry)

Material: Carbon Steel, Stainless Steel, Cast iron,...

Certification: ATEX Compliance





Types: Roll crusher, Rotary crusher, Lump B