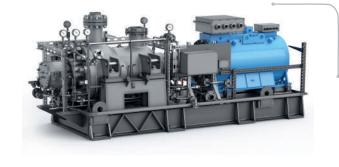

Material: Stainless Steel, Carbon Steel, Alloy Steel, Cast Iron, Thermoplastic (PP, PVC, PVDF,...)

Standard: ASME B 16.34, API 6D, API 6A, API 600, API 602, API 609, API 594,...

Types: Rotary Screw, Reciprocating, Axial, Vane, Centrifugal, Piston,... Material: Cast iron, PTFE, Nodular iron, Stainless steel,... Standards: API 617, API 618, API 619,... Certification: ATEX Compliance