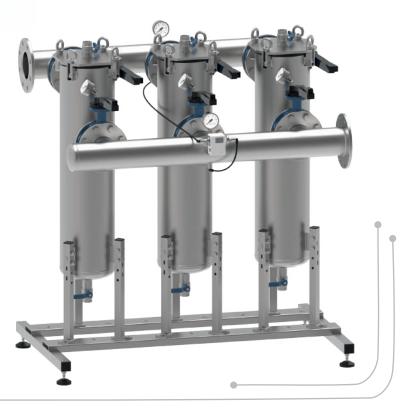

Material: Stainless Steel, Carbon Steel, Alloy Steel, Cast Iron, Thermoplastic (PP, PVC, PVDF,...),...

Standard: ASME B 16.9, ASME B.16.5, ASME B.16.47,...

Types: Strainer (Y, T & Basket Type), Duplex Filter, Separator Filter, Air Inlet Filter, Cartridge Filter,...

Material: Carbon steel, Stainless Steel, Cast iron, Alloy steel,...