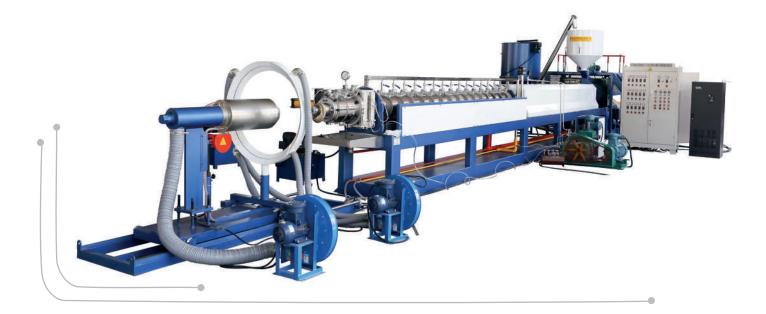

# PACKAGING & PALLETIZING SYSTEMS

Types: Bagging Machines, Weighting Systems, Palletizing Systems, Wrapping systems, Filling Equipment for Big bag, Drum Filling Machine,...

Types: Single Screw Extruder, Twin or Multiple Screw Extruder, Ram Extruder