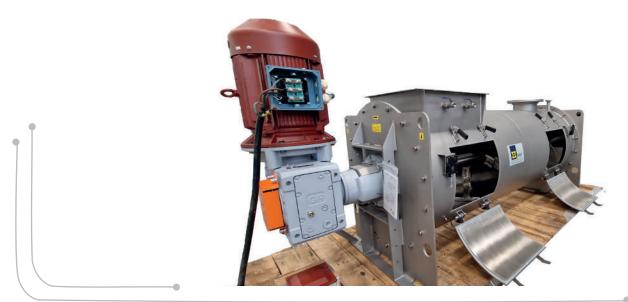

#### BLOWER

Types: Positive displacement, Screw Centrifugal,... Material: Carbon Steel, Stainless Steel, Titanium, Nickel alloy,... Standards: API 673,... Certification: ATEX Compliance

Types: Horizontal Single Shaft Mixer, Continuous Twin Shaft Paddle Mixer, Ribbon Blenders... Material: Stainless Steel, Aluminum, Cast iron, Steel, Titanium...