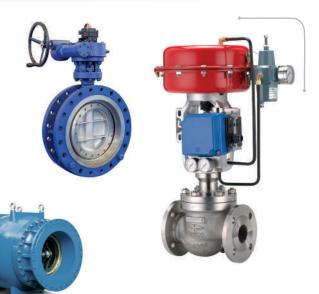

## **ARTA TECH SERVICES**

Types: Butterfly, Ball, Gate, Globe, Check, Diaphragm, Knife Gate Valve,

Pressure Relief/Safety Valve, On/Off Valve, Control Valve,...

Types of Actuator: Electric, Pneumatic, Hydraulic

Material: Stainless Steel, Carbon Steel, Alloy Steel, Cast Iron, Thermoplastic (PP, PVC, PVDF,...)

Standard: ASME B 16.34, API 6D, API 6A, API 600, API 602, API 609, API 594,...

Types: Rotary Screw, Reciprocating, Axial, Vane, Centrifugal, Piston,... Material: Cast iron, PTFE, Nodular iron, Stainless steel,... Standards: API 617, API 618, API 619,... Certification: ATEX Compliance